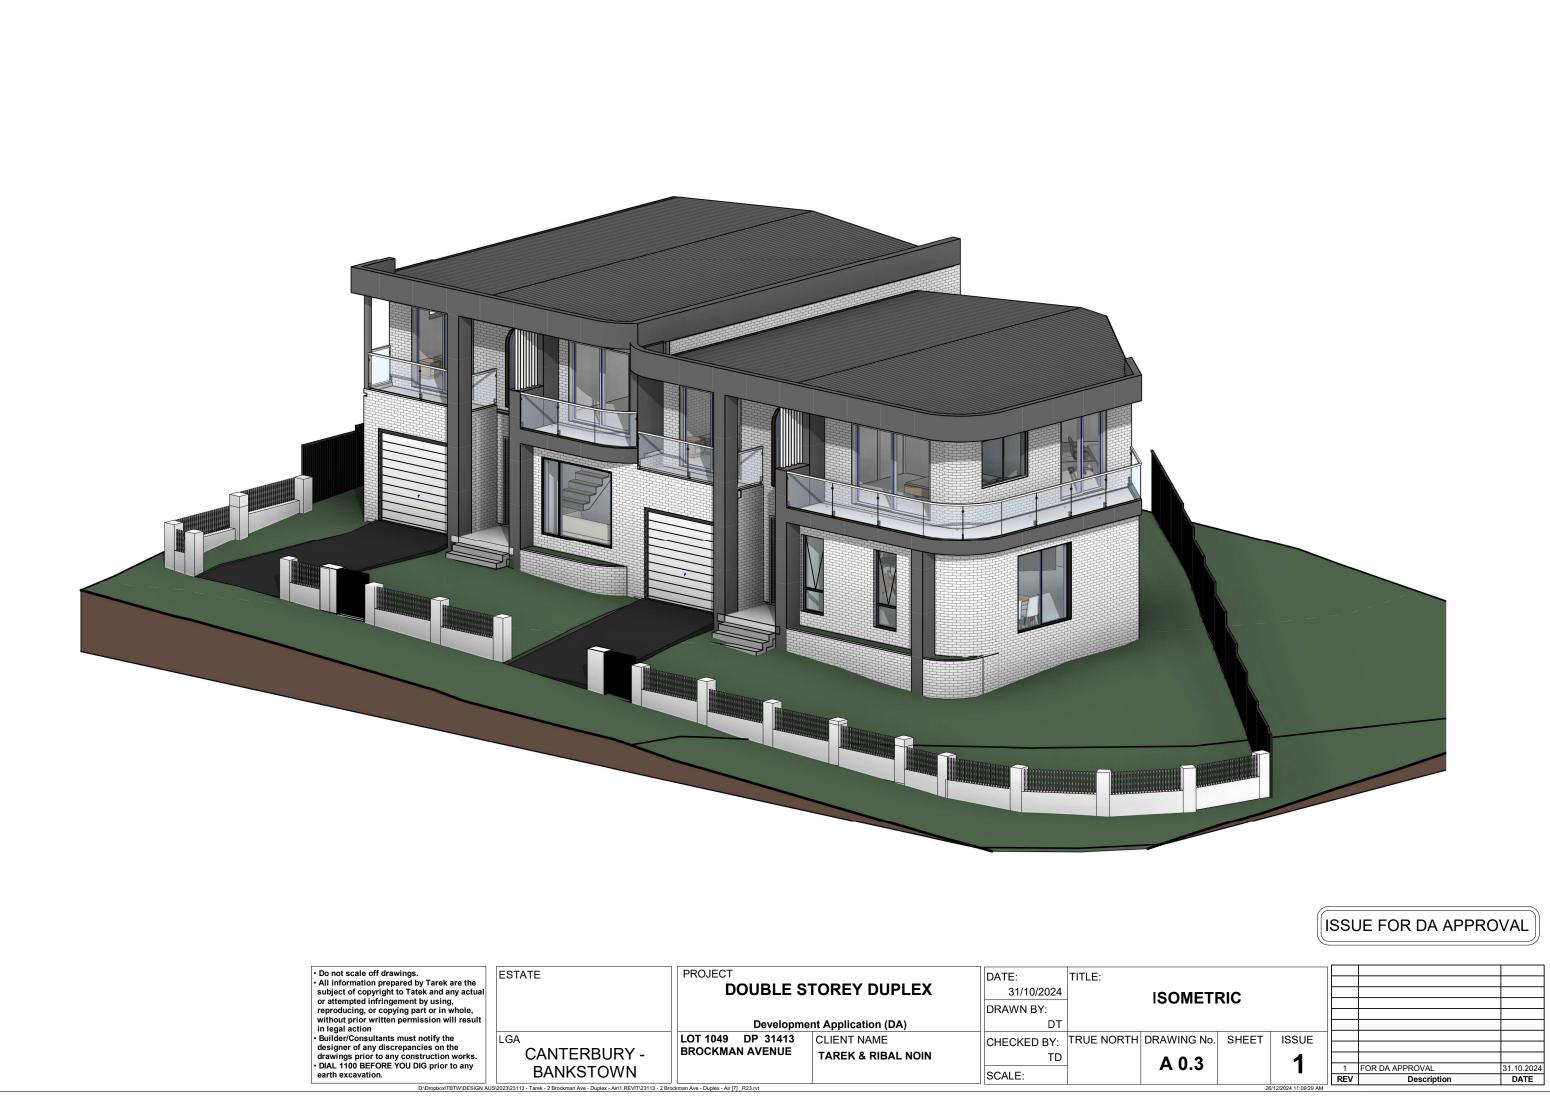

## The schedule of finishes is a follow:

- 1. Front Doors Timber finish
- 2. Gutters colourbond basalt grey or similiar
- 3. windows and glazed door frames charcoal basalt
- 4. garage door grey color bond as file shale grey
- 5. creme to off white brick walls majority with minority render finish at creme to off white (https://www.australbricks.com.au/nsw/9a0370010650000571100)
- 6. Gyprok walls ceiling
- 7. Tile bathrooms.
- 8. Tiles ground floor
- 9. Timber first floor
- 10. render feature walls and columns charcoal
- 11. roof metal color bond or equiv charcoal basalt

12. stenciled concrete driveway charcoal

ISSUE FOR DA APPROVAL

| propbox\TBTW\DESIGN | AUS\ | 2023\23113 - | Tarek - | - 2 Brockman Av | - Duplex | - Air\1.REVI | T\23113 - | 2 Brock | man Ave | - Duplex - | Air [7] | R |
|---------------------|------|--------------|---------|-----------------|----------|--------------|-----------|---------|---------|------------|---------|---|